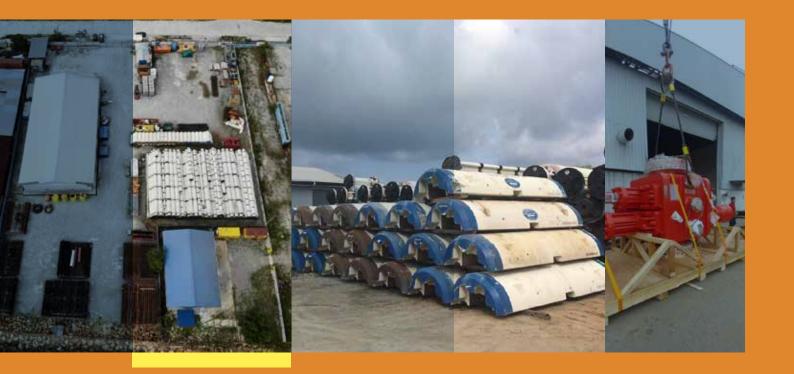

#### **Strategic Location**

The GAC Supply Base is located 2km from the port (Asian Supply Base). Comprising 1800m<sup>2</sup> of covered warehouse space and 7,000m<sup>2</sup> of open yard space, the supply base adequately meet your storage requirements.

#### **Our Services**

Our team specialises in the storage,

movement and heavy lifting of rig / vessel equipment. Our key services include:

- · Rig lay-up: Warm and cold stack
- Agency services: Vessel clearance, crew change, meet and greet, work permits
- Husbandry services: Ship spares, bunkering (MGO & HFO), scheduled waste removal, fresh water supply
- Freight / Logistics: Import / Export, storage, customs brokerage
- Marine services: Chartering of OSV, AHTS, AWB, LCT, supply and crew boats
- Project and OOG cargo handling and shipping
- · Industrial packing & lashing
- Crane / Forklifts / Rigger services / Operations crew